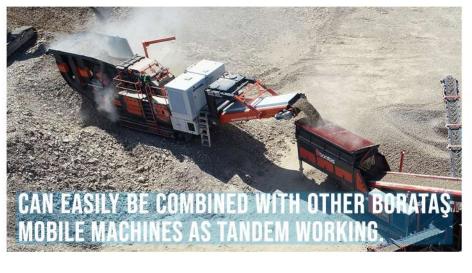

#### **MOBILITY & PRODUCTIVITY**

The stand-out feature of BPK125 is their mobility, combined with high productivity. these mobile units are fully self-contained on their tracked undercarriage and can easily be driven off a trailer by one operator and quickly put to work, with excellent capability for moving directly to materials.

Track-mounted High mobility On-site flexibility